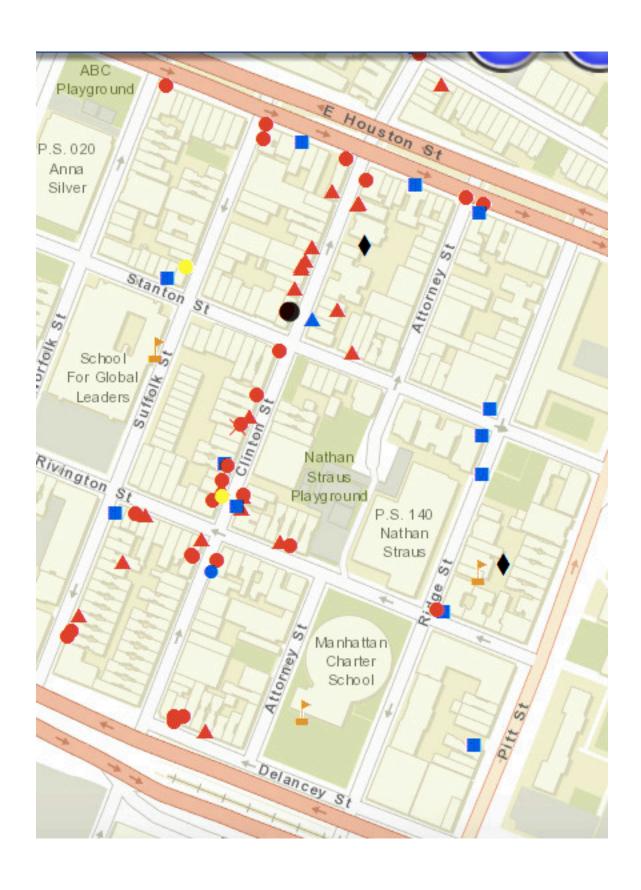

Attach a separate diagram that indicates the location **(name and address)** and total number of establishments selling/serving beer, wine (B/W) or liquor (OP) for 2 blocks in each direction. Please indicate whether establishments have On-Premise (OP) licenses. Please label streets and avenues and identify your location. Use letters to indicate **B**ar, **R**estaurant, etc. The diagram must be submitted with the questionnaire to the Community Board before the meeting.

to minimize my establishment's impact on my neighbors.

| 245 Houston Street Remedy Diner OPL | 188 SUFFOLK 269 HOUSTON SUBJECT GRC RESTAURANT OPL OPL    | TON 37-39 CLINTON STREET 25 CLINTON STREET 25 CLINTON OUR PROPOSED SPACE OUR OUR PROPOSED SPACE SAME STANDARD OUR PROPOSED SPACE SAME STANDARD SPACE SAME SPACE SPACE SAME | S COLORS NY RESTAURANT N COLORS NY RESTAURANT R R R E E T |                                           |
|-------------------------------------|-----------------------------------------------------------|--------------------------------------------------------------------------------------------------------------------------------------------------------------------------------------------------------------------------------------------------------------------------------------------------------------------------------------------------------------------------------------------------------------------------------------------------------------------------------------------------------------------------------------------------------------------------------------------------------------------------------------------------------------------------------------------------------------------------------------------------------------------------------------------------------------------------------------------------------------------------------------------------------------------------------------------------------------------------------------------------------------------------------------------------------------------------------------------------------------------------------------------------------------------------------------------------------------------------------------------------------------------------------------------------------------------------------------------------------------------------------------------------------------------------------------------------------------------------------------------------------------------------------------------------------------------------------------------------------------------------------------------------------------------------------------------------------------------------------------------------------------------------------------------------------------------------------------------------------------------------------------------------------------------------------------------------------------------------------------------------------------------------------------------------------------------------------------------------------------------------------|-----------------------------------------------------------|-------------------------------------------|
| NORFOLK STREET                      | SUFFOLK STREET                                            | A WINDMILL  A WINDMILL  OPL  CLINTON STREET                                                                                                                                                                                                                                                                                                                                                                                                                                                                                                                                                                                                                                                                                                                                                                                                                                                                                                                                                                                                                                                                                                                                                                                                                                                                                                                                                                                                                                                                                                                                                                                                                                                                                                                                                                                                                                                                                                                                                                                                                                                                                    | ATTORNEY CTREET                                           | RIDGE STREET                              |
|                                     |                                                           | TON 47 CLINTON CARA B/W C.I.                                                                                                                                                                                                                                                                                                                                                                                                                                                                                                                                                                                                                                                                                                                                                                                                                                                                                                                                                                                                                                                                                                                                                                                                                                                                                                                                                                                                                                                                                                                                                                                                                                                                                                                                                                                                                                                                                                                                                                                                                                                                                                   |                                                           |                                           |
|                                     |                                                           | VTON 49 CLINTON IUNDI AZASU IL OPL VITON A1                                                                                                                                                                                                                                                                                                                                                                                                                                                                                                                                                                                                                                                                                                                                                                                                                                                                                                                                                                                                                                                                                                                                                                                                                                                                                                                                                                                                                                                                                                                                                                                                                                                                                                                                                                                                                                                                                                                                                                                                                                                                                    |                                                           |                                           |
|                                     |                                                           | TON 67 CLINTON  DIANA BARAMUNDI  OPL  TON 68 CLINTON FALAI  OPL                                                                                                                                                                                                                                                                                                                                                                                                                                                                                                                                                                                                                                                                                                                                                                                                                                                                                                                                                                                                                                                                                                                                                                                                                                                                                                                                                                                                                                                                                                                                                                                                                                                                                                                                                                                                                                                                                                                                                                                                                                                                |                                                           |                                           |
|                                     |                                                           | CON 69 CLINTON TAQUERIA DIANA B/W STON 72 CLINTON ree CIBAO RESTAURANT ROOM                                                                                                                                                                                                                                                                                                                                                                                                                                                                                                                                                                                                                                                                                                                                                                                                                                                                                                                                                                                                                                                                                                                                                                                                                                                                                                                                                                                                                                                                                                                                                                                                                                                                                                                                                                                                                                                                                                                                                                                                                                                    |                                                           | n Street<br>gos                           |
|                                     |                                                           | 71 CLINTON   PATATE FELLOWS   OPL                                                                                                                                                                                                                                                                                                                                                                                                                                                                                                                                                                                                                                                                                                                                                                                                                                                                                                                                                                                                                                                                                                                                                                                                                                                                                                                                                                                                                                                                                                                                                                                                                                                                                                                                                                                                                                                                                                                                                                                                                                                                                              | 0 N N P P P P P P P P P P P P P P P P P                   | 202 Rivingson Street<br>Los Amigos<br>OPL |
|                                     |                                                           | 153 RVINGTON GINGER AND LEMONGRASS B/W 79 CLINTON STREET NEW CLINTON HOSPITALITY B/W 76 Clinton Street New Clinton LLC OPL                                                                                                                                                                                                                                                                                                                                                                                                                                                                                                                                                                                                                                                                                                                                                                                                                                                                                                                                                                                                                                                                                                                                                                                                                                                                                                                                                                                                                                                                                                                                                                                                                                                                                                                                                                                                                                                                                                                                                                                                     |                                                           |                                           |
| 116 Suffolk Street                  | SPREAD HOUSE COFFEE & ANT B/W 102 SUFFOLK STREET B/W      | 76 CLINTON STREET<br>BLACK CRESCENT<br>OPL                                                                                                                                                                                                                                                                                                                                                                                                                                                                                                                                                                                                                                                                                                                                                                                                                                                                                                                                                                                                                                                                                                                                                                                                                                                                                                                                                                                                                                                                                                                                                                                                                                                                                                                                                                                                                                                                                                                                                                                                                                                                                     |                                                           |                                           |
| INC.                                | RETRO BAR & GRILL OPL 148 DELANCEY STREET HOLIDAY INN OPL | E  1 168 DELANCEY STREET  MOSCOW 57  OPL  OPL  C 168 DELANCEY STREET  OPL  C OFL                                                                                                                                                                                                                                                                                                                                                                                                                                                                                                                                                                                                                                                                                                                                                                                                                                                                                                                                                                                                                                                                                                                                                                                                                                                                                                                                                                                                                                                                                                                                                                                                                                                                                                                                                                                                                                                                                                                                                                                                                                               |                                                           |                                           |